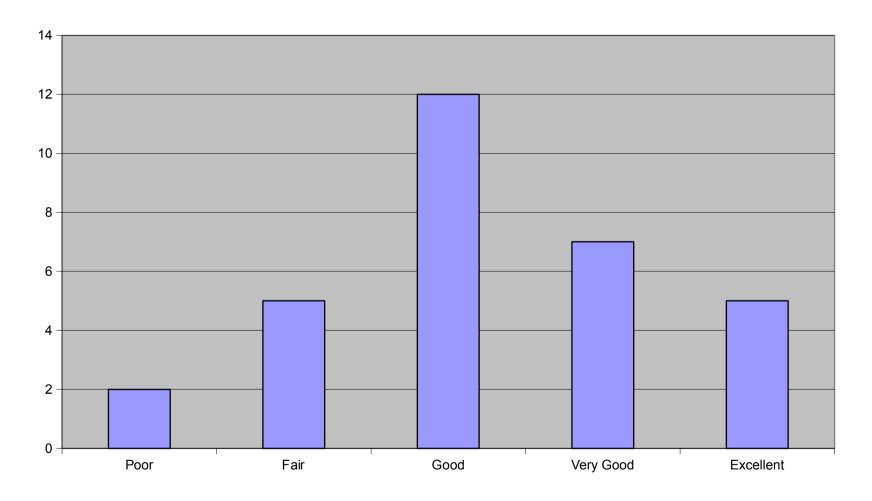

# Q3. Ease of seeing GP and/or Nurse within 24 hours or on the same day?

|                                     |   |   |   |   |   | I | Poor | • |   |   |   |   |   |   | Fai | r |   |   |   |   | 4 | Caad |   |   |   |   |   |        |    |    |   |   |   |   |   |        |     |
|-------------------------------------|---|---|---|---|---|---|------|---|---|---|---|---|---|---|-----|---|---|---|---|---|---|------|---|---|---|---|---|--------|----|----|---|---|---|---|---|--------|-----|
|                                     |   |   |   |   |   | L |      | _ |   |   |   |   |   |   |     |   |   |   |   |   | Ι |      | _ |   |   |   |   |        | Go | od |   |   |   |   |   |        | ent |
| 3. Ease of seeing GP and/or Nurse   |   | П |   | П | П | Т |      | Т | П | Т | П |   | П |   |     |   | П |   | П | П | Т |      | Г | П | Т | П | П | TT     |    |    | П | П |   |   | П | П      |     |
| within 24 hours or on the same day? | Т | П |   | П | П | 1 |      | Г | П | Т | П | T | П |   |     |   | П | T | П | П | 1 |      | Г | П | Т | П | П | П      |    |    | П | П | T | П | П | П      |     |
|                                     | Т | П | Т | П | П | 1 |      | Г | П | Т | П | Т | П |   |     |   | П | Т | П | П | 1 |      | Г | П | Т | П | П | П      |    |    | П | П | Т | П | П | П      |     |
|                                     |   | П | T | П | П | 1 |      |   | П | Т | П | T | П | П |     |   | П | T | П | П | 1 |      | Г | П | Т | П | П | П      |    |    | П | П | T |   | П | П      |     |
|                                     |   | П |   | П | П |   | 2    | 2 | П |   | П |   | П |   |     | 5 | П |   | П | Ш | 1 | 12   | 2 | П |   |   | П | $\Box$ |    | 7  | ഥ | П |   |   | П | $\Box$ | 5   |

| Poor      | 2  |
|-----------|----|
| Fair      | 5  |
| Good      | 12 |
| Very Good | 7  |
| Excellent | 5  |