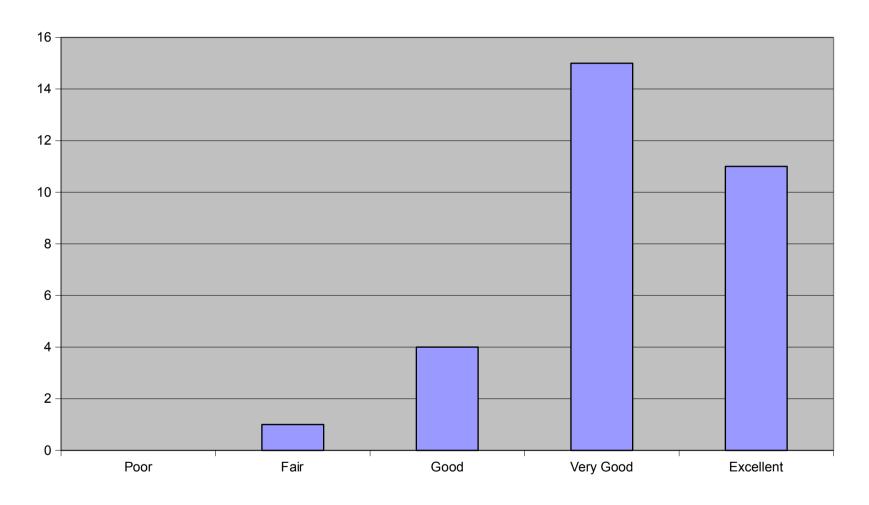

# Q9 Do you feel comfortable raising concerns or offering suggestions to us?

|                                          |   | Poor | Fair  | Cood              | 16                    |     |
|------------------------------------------|---|------|-------|-------------------|-----------------------|-----|
|                                          |   |      |       |                   | Good_                 | ent |
| 9. Do you feel comfortable to raise your |   |      | 1 1 1 | 1 1 1 1 1 1 1 1 1 | 1 1 1 1 1 1 1 1 1 1 1 |     |
| concerns or offer suggestions to us?     |   |      |       |                   | 1 1                   |     |
|                                          |   |      |       |                   |                       |     |
|                                          |   |      |       |                   |                       |     |
|                                          |   | 3    | 1     | 11                | 8                     | 8   |
| Poor                                     | 3 |      |       |                   |                       |     |

 Poor
 3

 Fair
 1

 Good
 11

 Very Good
 8

 Excellent
 8