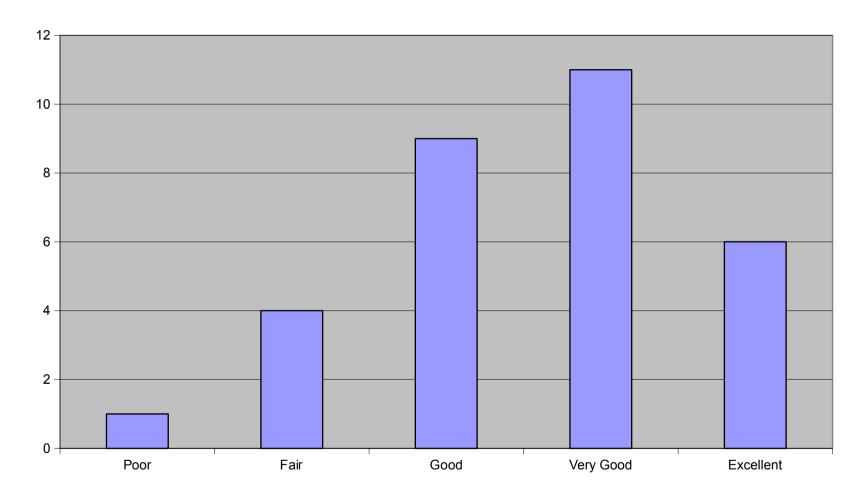

# Q1. Do you think we offer ease of booking appointments over the telephone and in person?

|                                                                                            |                   | Poor                                    | Fair | Cood | -1-1                                   |     |
|--------------------------------------------------------------------------------------------|-------------------|-----------------------------------------|------|------|----------------------------------------|-----|
|                                                                                            | -                 |                                         |      |      | Good                                   | ent |
| Do you think we offer ease of booking appointments over the telephone and in person?  Poor | 1                 | 1 1 1 1 1 1 1 1 1 1 1 1 1 1 1 1 1 1 1 1 | 4    | 9    | 11 11 11 11 11 11 11 11 11 11 11 11 11 | 6   |
| Fair<br>Good<br>Very Good<br>Excellent                                                     | 4<br>9<br>11<br>6 |                                         |      |      |                                        |     |
|                                                                                            |                   |                                         |      |      |                                        |     |
|                                                                                            |                   |                                         |      |      |                                        |     |
|                                                                                            |                   |                                         |      |      |                                        |     |
|                                                                                            |                   |                                         |      |      |                                        |     |