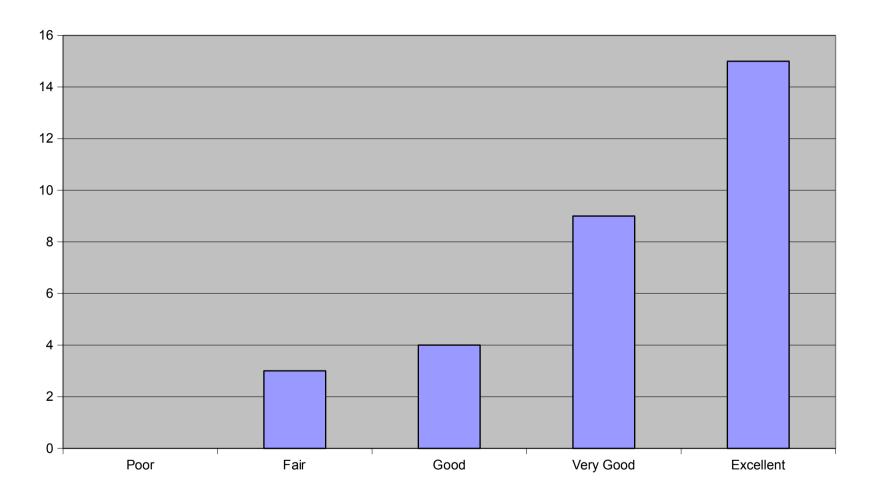

# Q5. Ease of ordering repeat prescriptions?

|                                          |                      |   |   |   |   | ΙP | oor |   |   |   |   | Εź | air_ |     |     |   |   |   | 2 | <u> </u> |     |   |   |  | - |      |   |   |     |   |     |     |   |     |
|------------------------------------------|----------------------|---|---|---|---|----|-----|---|---|---|---|----|------|-----|-----|---|---|---|---|----------|-----|---|---|--|---|------|---|---|-----|---|-----|-----|---|-----|
|                                          |                      |   |   |   |   | L  |     |   |   |   |   |    |      |     |     |   |   |   |   |          |     |   |   |  |   | 3000 | t |   |     |   |     |     |   | ent |
| 5. Ease of ordering repeat prescriptions | $\Box$               | П | П |   |   | Г  |     | П | Т |   | П |    |      | 1 ' | 1 1 |   |   |   |   |          | 1 1 | 1 |   |  |   |      | 1 | 1 | 1 1 | 1 | 1 1 | 1 1 | 1 |     |
|                                          | $\Box$               |   | П |   | П | 1  |     |   |   | П | П |    |      |     | П   |   | П |   |   |          |     | П |   |  |   |      | 1 | 1 | 1 1 | 1 | 1 1 | П   | 1 |     |
|                                          | $\Box$               |   | П | Т | П |    |     |   | Т | П | П |    |      |     | П   | Т | П | П |   |          |     | П | П |  |   |      |   | П |     | П | П   | П   |   |     |
|                                          | П                    |   | П |   |   |    |     |   |   | П |   |    |      |     | П   |   | П |   |   |          |     | П |   |  |   |      |   | П |     | П |     | П   |   |     |
|                                          | $oldsymbol{\square}$ |   |   |   |   |    | C   |   |   |   |   |    | 1    |     |     |   |   |   |   | 4        |     | П |   |  |   | 1!   | 5 | П |     |   |     |     |   | 11  |

| Poor      | (  |
|-----------|----|
| Fair      | •  |
| Good      | 4  |
| Very Good | 15 |
| Excellent | 1  |