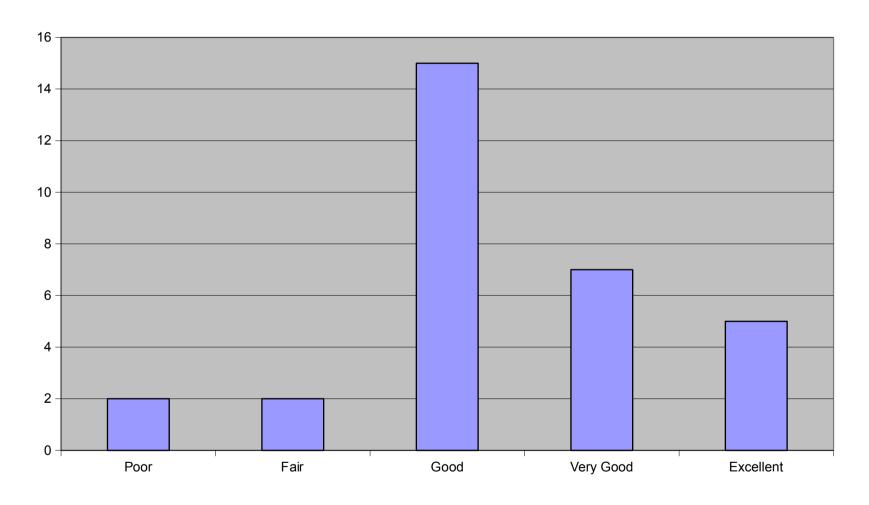

# Q2. Ease of seeing GP and/or Nurse within 48 hours?

|                                                    | Poor | Fair | Cood     |      |     |
|----------------------------------------------------|------|------|----------|------|-----|
|                                                    | _    |      | <u> </u> | Good | ent |
| 2. Ease of seeing GP and/or Nurse within 48 hours? | 2    | 2    | 15       | 7    | 5   |

 Poor
 2

 Fair
 2

 Good
 15

 Very Good
 7

 Excellent
 5