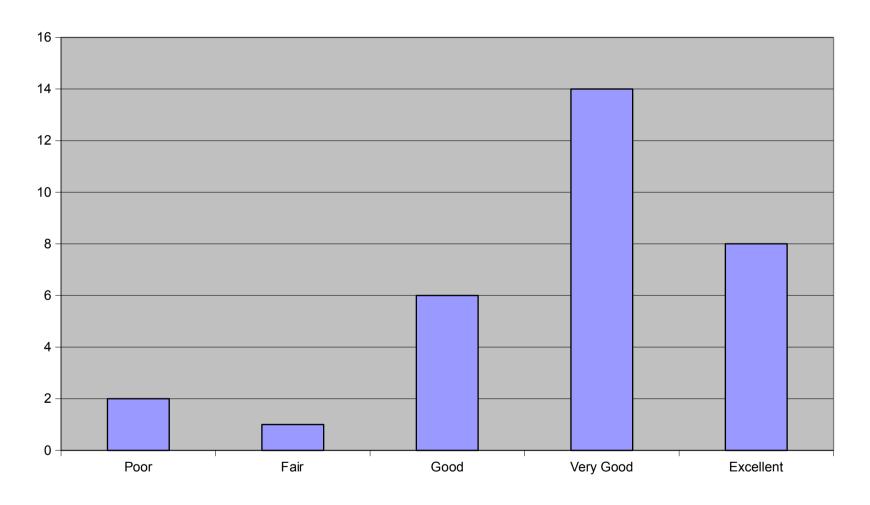

# Q8 Would you recommend your doctor to family and friends?

|                                                        |   | Poor | Fair  | Good              |                         |     |
|--------------------------------------------------------|---|------|-------|-------------------|-------------------------|-----|
|                                                        | • | _    | _     | _                 | Good                    | ent |
| Would you recommend your doctor to family and friends? |   |      | 1 1 1 | 1 1 1 1 1 1 1 1 1 | 1 1 1 1 1 1 1 1 1 1 1 1 |     |
| Deer                                                   |   | 2    | 1     | 6                 | 14                      | 8   |

 Poor
 2

 Fair
 1

 Good
 6

 Very Good
 14

 Excellent
 8