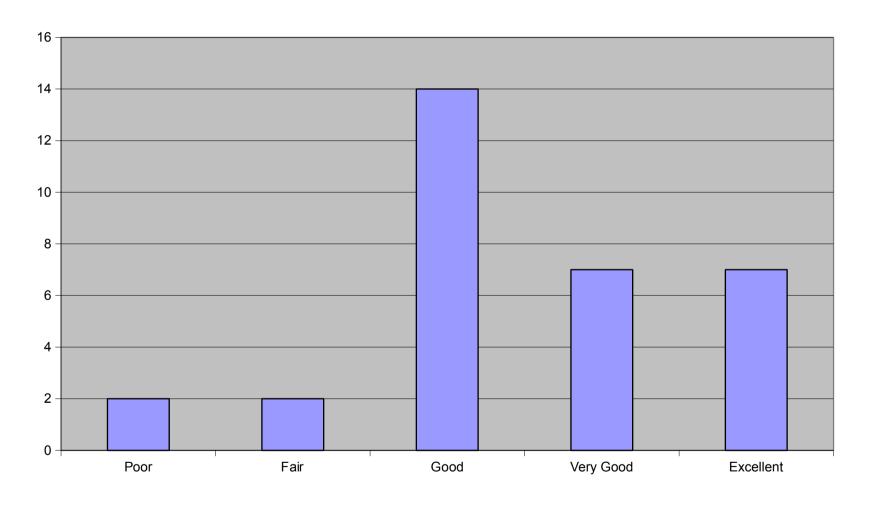

# Q6. Are our hours adequate for the services provided?

|                                                      | Poor | Fair | Cond |     |
|------------------------------------------------------|------|------|------|-----|
|                                                      |      |      | Good | ent |
| 6. Are our hours adequate for the services provided? | 111  |      |      | 7   |

 Poor
 2

 Fair
 2

 Good
 14

 Very Good
 7

 Excellent
 7