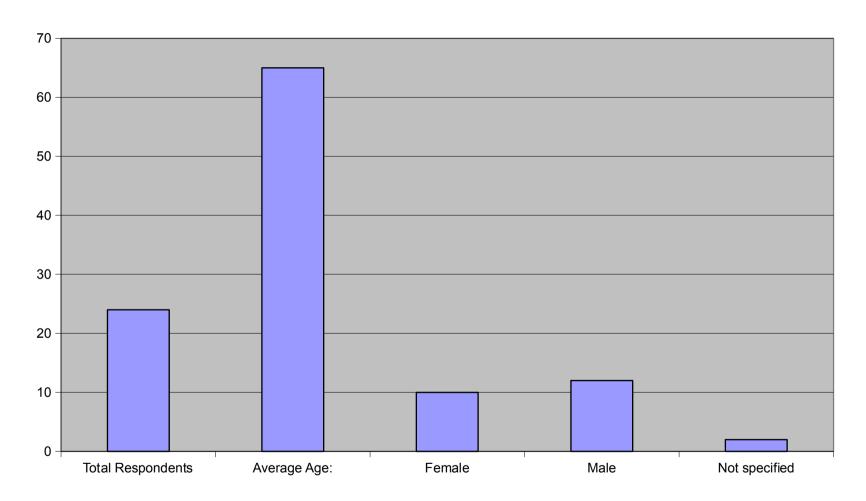

# Hartland Way Surgery - Patient Participation Survey

|                                             |              |                                                                                 |                         |          |          |               | Poor |                  |         |              |        |           |         | Fair |                |        |     |        |                         |     |         | Coo | _        |         |              |        |           |   |         |    |     |         |            |                         |    |                     |     |               | = = |     |
|---------------------------------------------|--------------|---------------------------------------------------------------------------------|-------------------------|----------|----------|---------------|------|------------------|---------|--------------|--------|-----------|---------|------|----------------|--------|-----|--------|-------------------------|-----|---------|-----|----------|---------|--------------|--------|-----------|---|---------|----|-----|---------|------------|-------------------------|----|---------------------|-----|---------------|-----|-----|
|                                             |              |                                                                                 |                         |          |          | T             |      |                  |         |              |        |           |         |      |                |        |     |        |                         |     |         |     |          |         |              |        |           |   |         | Go | od  | _       |            |                         |    |                     |     |               | T   | ent |
| 1. Do you think we offer ease of booking    | 1            | П                                                                               |                         |          | П        | TÎ            |      | 1 1              | 1       | 1            |        | П         | П       |      | 1              | 1      | 1 1 | 1      | 1 1                     | 1 1 | П       |     | 1        | 1       | 1 1          | 1      | 1 1       | 1 | 1 1     |    |     | 1       | 11.        | 1 1                     | 1  | 1                   | Т   | П             | T   |     |
| appointments over the telephone and in      | П            | П                                                                               |                         | П        | П        | П             |      |                  | П       | П            |        | П         | T       |      |                | T      | T   | T      | T                       | П   |         |     | 1        | П       | T            | П      |           | П | T       |    |     | П       | T          | Т                       | П  | П                   | Т   | П             | 1   |     |
| person?                                     | П            | П                                                                               | T                       | П        | П        | П             |      | П                | П       | П            |        | П         | П       |      |                | T      | T   | П      | T                       | П   | П       |     | Г        | П       | T            | П      | 丁         | П | T       | 1  |     | П       | T          | Τ                       | П  | П                   | Т   | П             | 1   |     |
|                                             | П            | П                                                                               | 1                       | П        | П        | П             |      | П                | П       | П            |        | П         | П       |      |                | T      | T   | П      | T                       | П   | П       |     | Г        | П       | T            | П      | 1         | П | T       | 1  |     | П       | T          | Т                       | П  | П                   | Т   | П             | 1   |     |
|                                             |              | П                                                                               |                         |          | П        |               | 1    |                  | П       | П            |        | П         |         |      | 4              |        |     | П      |                         | П   |         |     | 9        | П       |              | П      |           | П |         |    | 11  | П       | T          | Τ                       | П  | П                   | Т   | П             |     | 6   |
| 2. Ease of seeing GP and/or Nurse           | 1 1          | 1                                                                               | T                       | Т        | П        |               |      | 1 1              | П       | П            | T      | П         | П       |      | 1              | 1      | 1 1 | 1      | 1 1                     | 1 1 | 1 1     |     | 1        | 1       | 1 1          | 1      | 1 1       | П | T       |    |     | 1       | 1 1        | 1 1                     | 1  | П                   | Т   | П             | Т   |     |
| within 48 hours?                            | П            | TT                                                                              | T                       |          | Ħ        | П             |      | П                | П       | П            |        | П         | П       |      | 1              | 1      | 1 1 | 1      | T                       | Ħ   | П       |     | т        | П       | T            | П      | 1         | П | T       |    |     | П       | T          | Τ                       | П  | 巾                   | T   | П             | 1   |     |
|                                             | н            | ${}^{\dagger\dagger}$                                                           | 十                       | т        | П        |               |      | П                | П       | П            | $\top$ | П         | П       |      |                | T      | T   | $\top$ | 十                       | т   | П       |     | г        | Ħ       | 十            | П      | 十         | П | 十       | 1  |     | H       | 十          | Τ                       | П  | ıπ                  | 十   | Ħ             | 1   |     |
|                                             | $\mathbf{H}$ | ${}^{+}$                                                                        | 十                       | H        | H        |               |      | Н                | П       | П            | $\top$ | H         | П       |      |                | +      | T   | Ħ      | 十                       | Ħ   | П       |     | Н        | Ħ       | 十            | Н      | 十         | Н | T       |    |     | H       | 十          | T                       | П  | 广                   | 十   | Ħ             | 1   |     |
|                                             | н            | Ħ                                                                               | +                       | $\top$   | Ħ        | H             | 2    | Н                | Ħ       | т            | $\top$ | Ħ         | Ħ       |      | 2              | $\top$ | T   | Ħ      | +                       | Ħ   | Ħ       | 1   | 5        | Ħ       | o            | H      | 十         | Н | $\top$  | ı  | 7   | H       | 十          | 十                       | H  | $\vdash$            | 十   | H             | 1   | 5   |
| 3. Ease of seeing GP and/or Nurse           | 11.1         | 1                                                                               | 十                       | H        | H        |               |      | 1 1              | 1       | 1 1          | +      | H         | Ħ       |      | 1              | 1      | 1 1 | 1      | 1 1                     | 1 1 | 1 1     |     |          | 1       | 1 1          | 1      | 1 1       | Н | 十       |    |     | 寸       | 117        | 1 1                     | 1  | 一                   | 十   | H             | +   |     |
| within 24 hours or on the same day?         | H            | ++                                                                              | +                       | $\vdash$ | Н        |               |      | Н                | Ħ       | H            | +      | H         | Н       |      | 1              | _      | Ŧ   | H      | ╁                       | H   | H       |     | F        | H       | Ť            | H      | +         | Н | $\top$  | ı  |     | H       | +          | Τ                       | H  | $\vdash$            | 十   | H             | 1   |     |
|                                             | $\mathbf{H}$ | ++                                                                              | +                       | H        | H        | H             |      | H                | Ħ       | +            | +      | Ħ         | Ħ       |      | H              | Ť      | +   | H      | +                       | H   | Н       |     | H        | Ħ       | +            | H      | +         | Н | +       |    |     | H       | 十          | 十                       | Н  | +                   | 十   | H             | 1   |     |
|                                             | $\mathbf{H}$ | ++                                                                              | +                       | +        | H        | ╫             |      | Н                | H       | +            | +      | H         | H       |      |                | +      | +   | H      | +                       | H   | H       |     | H        | H       | +            | Н      | +         | Н | +       |    |     | H       | 十          | 十                       | Н  | $\vdash$            | ┰   | H             | -   |     |
|                                             | $\mathbf{H}$ | H                                                                               | +                       | H        | H        | H             | 2    | Н                | H       | +            | +      | H         | H       |      | 5              | +      | +   | H      | +                       | H   | H       | 1   | 2        | H       | +            | Н      | +         | Н | +       |    | 7   | H       | 十          | 十                       | Н  | +                   | 十   | H             | -   | F   |
| 4. Helpfulness of the reception staff       | ++           | ++                                                                              | +                       | H        | H        | +             |      | 1 1              | 1       | +            | +      | H         | H       |      | 1              | 1      | 1 1 | H      | +                       | H   | Н       | _   |          | 1       | 1 1          | 1      | 1 1       | 1 | 1       |    | _   | ╁       | ተ          | 1 1                     | 1  | 1                   | 1 1 | ╁╅            | 1   |     |
| 4. Helpfulless of the reception stan        | ┢            | ₩                                                                               | +                       | +        | H        | ╂┫            |      | <del>     </del> | H       | +            | +      | H         | Н       |      | H              | +      | ₩.  | Н      | ┿                       | ₩   | Н       |     | Н        | ++      | ₩.           | Н      | ╫.        | Н | ╫       |    |     | 1       | #          | ##                      | ╁  | ∺                   | +-  | ╀             | -   |     |
|                                             | $\mathbf{H}$ | ₩                                                                               | +                       | Н        | H        | +             |      | Н                | H       | +            | +      | H         | H       |      |                | +      | +   | H      | +                       | H   | Н       |     | H        | H       | +            | Н      | +         | Н | +       |    |     | ₽       | +          | #                       | Н  | $\vdash$            | ┰   | H             | -   |     |
|                                             | $\mathbf{H}$ | ₩                                                                               | +                       | H        | H        | $+\mathbf{I}$ |      | Н                | Н       | +            | +      | Н         | Н       |      |                | +      | ┿   | H      | +                       | ₩   | Н       |     | H        | H       | +            | Н      | +         | Н | +       |    |     | H       | +          | ╆                       | Н  | $\vdash$            | +-' | ₩             | -   |     |
|                                             | ₩            | ₩                                                                               | +                       | +        | Н        | ┼┫            | (    | Н                | Н       | +            | +      | H         | Н       |      |                | +      | ╀   | H      | +                       | ₩   | Н       |     | <u> </u> | H       | +            | Н      | +         | Н | +       |    | _   | ₩       | +          | ╀                       | Н  | $\vdash$            | ┿   | ₩             | -   | 15  |
| F. Fore of audovine various processinsticus | ++           | ₩                                                                               | +                       | H        | H        | ┿             |      | 4                | Н       | +            | +      | H         | +       |      | <u>ي</u>       | 4      | 4 4 | H      | +                       | ₩   | Н       |     | 4        | H       | 4 4          | H      | 4 4       | H | 4 4     |    | 9   | H       | 土          | ╁                       | H  | <del>   </del>      | ++  | ₩             | -   | 10  |
| 5. Ease of ordering repeat prescriptions    | ╟            | ₩                                                                               | +                       | $\vdash$ | ₩        | $+\mathbf{I}$ |      | 1                | Н       | +            | +      | Н         | Н       |      | 1              | 4      | 1 1 | Н      | +                       | ₩   | Н       |     |          | 11      | 1 1          | 1      | 1 1       | 1 | 11 1    |    |     | 1       | 4          | #1                      | Н  | 1                   | 1 1 | ₽             | 4   |     |
|                                             | ┢            | ₩                                                                               | +                       | Н        | Н        | $+\mathbf{I}$ |      | Н                | Н       | +            | +      | Н         | Н       |      | $\blacksquare$ | +      | ╀   | H      | +                       | Н   | Н       |     |          | 11      | 1 1          | 1      | +         | Н | +       |    |     | ₽       | +          | ╀                       | Н  | $\vdash$            | +-  | ₩             | -   |     |
|                                             | $\mathbf{H}$ | ₩                                                                               | +                       | Н        | Н        | +             |      | Н                | Н       | Н            | 4      | Н         | Н       |      |                | 4      | ╀   | Н      | +                       | Н   | Н       |     | L        | ₩       | +            | Н      | +         | Н | +       |    |     | ₩       | +          | ╀                       | Н  | $\dashv$            | —   | ₩             | 4   |     |
|                                             | $\mathbf{H}$ | ₩                                                                               | +                       | Н        | Н        | ╀             | ,    | Н                | Н       | -            | 4      | Н         | Н       |      |                | 4      | ╀   | Н      | +                       | ₩   | Н       |     | 4        | Н       | +            | Н      | +         | Н | +       |    | 4.5 | ₩       | +          | ╄                       | Н  | $\dashv$            | ┿   | ₩             | -   | 44  |
|                                             | -            | #                                                                               | +                       | Н        | Н        | ₩             | (    | Щ                | Н       | -            | 4      | Н         | Н       |      | 4              | _      |     | 4      | +                       | Ц.  | Н       |     | 4        | Н       | +            | Ц      | +         | Н | +       |    | 15  |         | +          | ┿                       | Н  | 4                   | +   | ₩             | ╇   | 11  |
| 6. Are our hours adequate for the           | 1 1          | 111                                                                             | +                       | Щ        | Н        | +             |      | 1 1              | Н       | ш            | 4      | Н         | Н       |      |                | _      | _   | 1      | <u> 1  1</u>            | 1 1 | 11      |     | L        | 11      | <u> 1 1 </u> | 1      | 1 1       | Н | 4       |    |     | 4       | 41         | 41                      | 11 | 1                   | 4   | ₩             | 4   |     |
| services provided?                          | ⊢            | ${}^{++}$                                                                       | 4                       | Щ        | Н        | н             |      | ш                | Н       | $\perp$      | 4      | Щ         | Ш       |      | 1              | 1      | 1 1 | Щ      | ┸                       | ш   | Н       |     | L        | Н       | 4            | Ц      |           | Ц | $\bot$  |    |     | Н       | 4          | ╄                       | Н  | $oldsymbol{\sqcup}$ | ┷   | ₩             | 4   |     |
|                                             | ш            | ш                                                                               | 4                       | Щ        | ш        | ш             |      | ш                | Ц       | ш            | Щ      | Ц         | Ш       |      |                | 4      | ┸   | Ц      | ┸                       | ш   | Ш       |     | L        | Ц       | ┸            | Ц      | _         | Ц | $\bot$  |    |     | Н       | 4          | 丰                       | Ц  | $oldsymbol{\sqcup}$ | ┷   | Н             | 4   |     |
|                                             | ш            | ш                                                                               | 丄                       | Щ        | ш        | ш             | _    | Щ                | Ц       | ш            | 4      | Ц         | Ш       |      |                | 4      | ┸   | Ц      | ┸                       | ш   | Ш       |     | L        | Ц       | ┸            | Ц      | 丄         | Ц | $\perp$ |    |     | Ц       | 丰          | 丄                       | Ц  | Ц                   |     | Н             | 4   |     |
|                                             | _            | Щ                                                                               | ╧                       | Щ        | Щ        |               | 2    | Щ                | Ц       | Ш            |        | Ц         | Ц       |      | 2              | _      | ┷   | Ц      | ┸                       | Ш   | Ц       | 1   | 4        | Ц       | ┸            | Ц      |           | Ц |         |    | 7   | Ц       | ┷          | ┷                       | Ц  | Ц                   | ╧   | Ц             | 4   | 7   |
| 7. All things considered, how satisfied     | ш            | ш                                                                               | ┸                       | Щ        | ш        | Ш             |      | 1 1              | 1       | ш            |        | Щ         | Ш       |      | 1              | 1      | 1 1 | 1      | ┸                       | Ш   | Ш       |     | 1        | 1       | 1 1          | 1      | 1 1       | 1 | 1 1     |    |     | 11      | <u>1</u> 1 | <u>   1</u>             | 11 | 1                   | 1 1 | 11            |     |     |
| are you with the practice?                  | ш            | ш                                                                               | ┸                       | Щ        | ш        | ш             |      | ш                | Ц       | ш            |        | Ц         | Ш       |      | Ш              | _      | ┸   | Ц      | ┸                       | Ш   | Ш       |     | 1        | 1       | 1 1          | 1      |           | Ц | $\perp$ |    |     | Ц       | ᆚ          | ┸                       | Ц  | Ц                   | ┸   | Ц             | 4   |     |
|                                             | ш            | Ш                                                                               | 丄                       | Ш        | Ш        | Ш             |      | Ш                | Ц       | ш            |        | Ц         | Ш       |      |                | Ц      | ┸   | Ц      | 丄                       | Ш   | Ш       |     | L        | Ц       | 丄            | Ц      | 丄         | Ц |         |    |     | Ц       | 丄          | 丄                       | Ц  | Ц                   |     | Ш             |     |     |
|                                             | ш            | Ш                                                                               |                         |          |          | ш             |      |                  | Ш       |              |        | Ш         |         |      | ш              |        |     |        |                         |     |         |     | L        | Ш       |              | Ш      |           | Ш |         |    |     | Ц       | ⊥          | ┸                       | Ш  | Ц                   | Ш   | ш             |     |     |
|                                             |              | Ш                                                                               |                         |          |          |               | (    |                  | Ш       |              |        |           |         |      | 3              |        |     |        |                         |     |         |     | 5        |         |              | Ш      |           | Ш |         |    | 15  | Ц       | $\perp$    | $\perp$                 | Ш  | Ц                   | Ш   | Ш             |     | 9   |
| 8. Would you recommend your doctor          | 1 1          | 1                                                                               | $oldsymbol{\mathbb{I}}$ |          | $\prod$  |               |      | 1                | П       |              |        | $\Box$    | $\prod$ |      | 1              | 1      | 1 1 | 1      | 1                       |     | $\prod$ |     | 1        | 1       | 1 1          | 1      | 1 1       | 1 | 1 1     |    |     | 1       | 1 1        | 1 1                     | 1  | 1                   | 1 1 | $\prod$       |     |     |
| to family and friends?                      |              | $\prod$                                                                         | $oldsymbol{\mathbb{I}}$ |          | $\prod$  |               |      |                  | П       |              |        | $\coprod$ | П       |      |                |        |     |        | $oldsymbol{\mathbb{L}}$ |     |         |     | 1        | 1       | 1 1          |        |           | П |         |    |     | П       | I          | $oldsymbol{\mathbb{L}}$ | П  | $\Box$              | Ι   | П             |     |     |
|                                             |              | $\prod$                                                                         | Ι                       |          | $\prod$  |               |      |                  | $\prod$ | $\prod$      |        | $\Box$    | $\prod$ |      |                |        |     |        | Ι                       |     |         |     |          | $\prod$ | Ι            | $\Box$ | $oxed{T}$ |   |         |    |     | $\prod$ | Ι          | Ι                       |    | $\Box$              | Ι   | $\prod$       |     |     |
|                                             |              | П                                                                               | Τ                       |          | П        |               |      |                  | П       | П            |        | П         | П       |      |                |        |     |        | Τ                       | П   |         |     |          | П       | Τ            | П      |           | П |         |    |     | П       | Τ          | Г                       | П  | П                   | Т   | П             | 1   |     |
|                                             |              | П                                                                               |                         | П        |          |               | 2    |                  | П       | $oxed{\Box}$ |        | П         | П       |      | 1              |        |     |        |                         | П   |         |     | 6        | П       | Ι            | П      |           | П | Ι       |    | 14  | $\Box$  | Ι          | Ι                       | П  | $\Box$              | Ι   |               | 1   | 3   |
| 9. Do you feel comfortable to raise your    | 1 1          | 1 1                                                                             |                         | П        | П        |               |      | 1                | П       |              | T      | П         | П       |      | 1              | 1      | 1 1 | 1      | 1 1                     | 1 1 | 1 1     |     | 1        | 1       | 1 1          | 1      | 1 1       | 1 | Т       |    |     | 1       | 11 '       | 1 1                     | 1  | 1                   | 1 1 | П             | T   |     |
| concerns or offer suggestions to us?        |              | $\top \!\!\!\!\!\!\!\!\!\!\!\!\!\!\!\!\!\!\!\!\!\!\!\!\!\!\!\!\!\!\!\!\!\!\!\!$ | T                       | Π        | $\sqcap$ |               |      |                  | П       | П            | 丁      | П         | П       |      | 1              | ╅      | Т   | Ħ      | T                       | П   | П       |     |          | П       | T            | П      | 十         | П | 丁       |    |     | П       | T          | Τ                       | П  | ┌┼                  | Т   | П             | 1   |     |
|                                             |              |                                                                                 |                         |          |          |               |      |                  |         | _            |        |           |         |      |                |        |     | _      | _                       |     |         |     |          | _       | _            | _      | _         | — | _       |    |     |         |            |                         | -  | —                   | —   | $\rightarrow$ | -   |     |