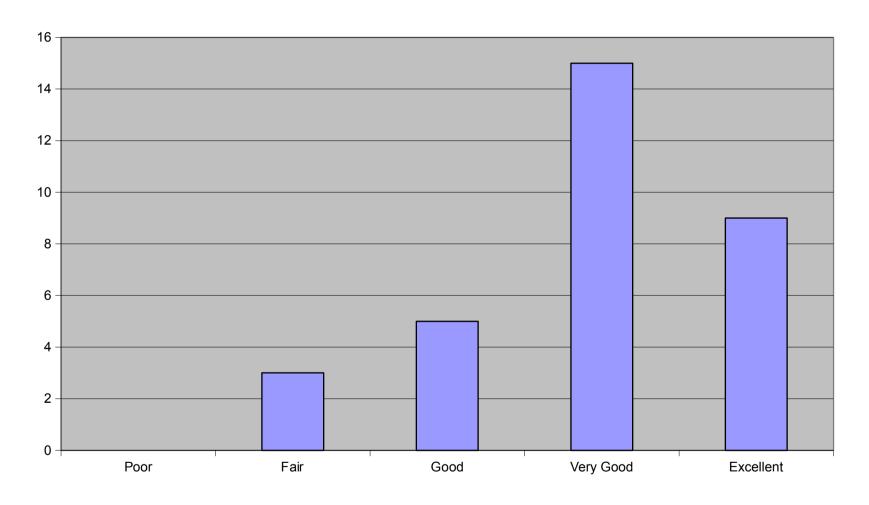

# Q7. All things considered, how satisfied are you with the practice?

|                                         |   |   |   |   | Poor |   |   |   |  |   | Fair |   |   |  |   | C | _ |   |     |     |   |     |     |    |     |     |   |     |     |    |    |
|-----------------------------------------|---|---|---|---|------|---|---|---|--|---|------|---|---|--|---|---|---|---|-----|-----|---|-----|-----|----|-----|-----|---|-----|-----|----|----|
|                                         |   |   |   | Ι |      |   |   |   |  |   |      |   |   |  |   |   |   |   |     |     |   |     | Goo | d  |     |     |   |     |     | er | ıt |
| 7. All things considered, how satisfied |   |   | П |   |      | Τ |   |   |  |   |      | 1 | 1 |  |   |   | 1 | 1 | 1 1 | 1 1 | 1 | 1 1 | 1   | T  | 1 1 | 1 1 | 1 | 1 1 | 1 1 | 1  |    |
| are you with the practice?              | П | П | П |   |      | Е |   | П |  | 1 |      | П | П |  |   |   | 1 | 1 |     |     | П |     |     |    |     |     | П | П   | П   |    |    |
|                                         | Ш | П | П |   |      | Е | П | П |  |   |      | П | П |  | Ш |   |   | П |     |     | П |     |     |    |     |     | П | П   | П   |    |    |
|                                         |   | Ш | П |   |      |   |   |   |  |   |      | П |   |  |   |   |   | П |     |     | П |     |     |    |     |     |   |     | П   |    |    |
|                                         | Ш |   |   |   |      | 0 |   |   |  |   | ;    | 3 |   |  |   |   | 5 |   |     |     |   |     | •   | 15 |     |     | Ш | П   | Ш   |    | 9  |
| Poor                                    | 0 |   |   |   |      |   |   |   |  |   |      |   |   |  |   |   |   |   |     |     |   |     |     |    |     |     |   |     |     |    |    |

 Poor
 0

 Fair
 3

 Good
 5

 Very Good
 15

 Excellent
 9