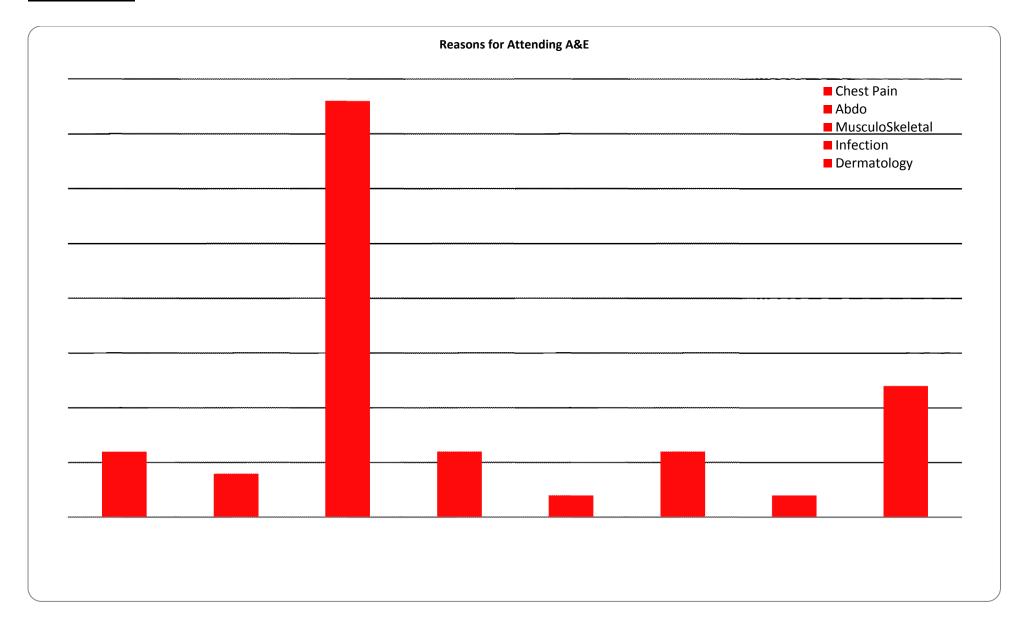

| HARTLAND WAY<br>SURGERY : 2013 A&E<br>audit                                                                                                                                    | Numbers                                                                                                                     | Percentage |
|--------------------------------------------------------------------------------------------------------------------------------------------------------------------------------|-----------------------------------------------------------------------------------------------------------------------------|------------|
|                                                                                                                                                                                |                                                                                                                             |            |
| Number of attendees                                                                                                                                                            | 52                                                                                                                          |            |
| Went to hospital during                                                                                                                                                        | 21                                                                                                                          | 40%        |
| surgery closed times                                                                                                                                                           |                                                                                                                             |            |
| Admitted to hosp once<br>attended during<br>surgery closed times –<br>Admitted or AEOB or to<br>GP Adam Ward                                                                   | 3                                                                                                                           | 14%        |
| Went to hosp during surgery open hours                                                                                                                                         | 31                                                                                                                          | 60%        |
| Adm to hosp during                                                                                                                                                             | 10                                                                                                                          | 32%        |
| surgery open hours                                                                                                                                                             |                                                                                                                             |            |
| No of attendances that were valid (i.e irrespective whether during closed or open hours)                                                                                       | 26                                                                                                                          | 50%        |
| No of attendances that<br>were invalid (i.e could<br>have attended the<br>surgery isntead of going<br>to A&E)                                                                  | 26                                                                                                                          | 50%        |
| Can we get a sense of<br>the reasons why people<br>attend A&E (i.e. we<br>categorise as T&O,<br>Ophthalmic, Minor injury,<br>Elderly care, cardio<br>vascular, paediatric etc) | CVD – 5 GI – 5 MusculoSkeleta/Ortho - 21 Respiratory – 6 Opthalmology - 2 Urology -2 ENT – 3 Trauma – 4 Minor Injuries - 11 |            |