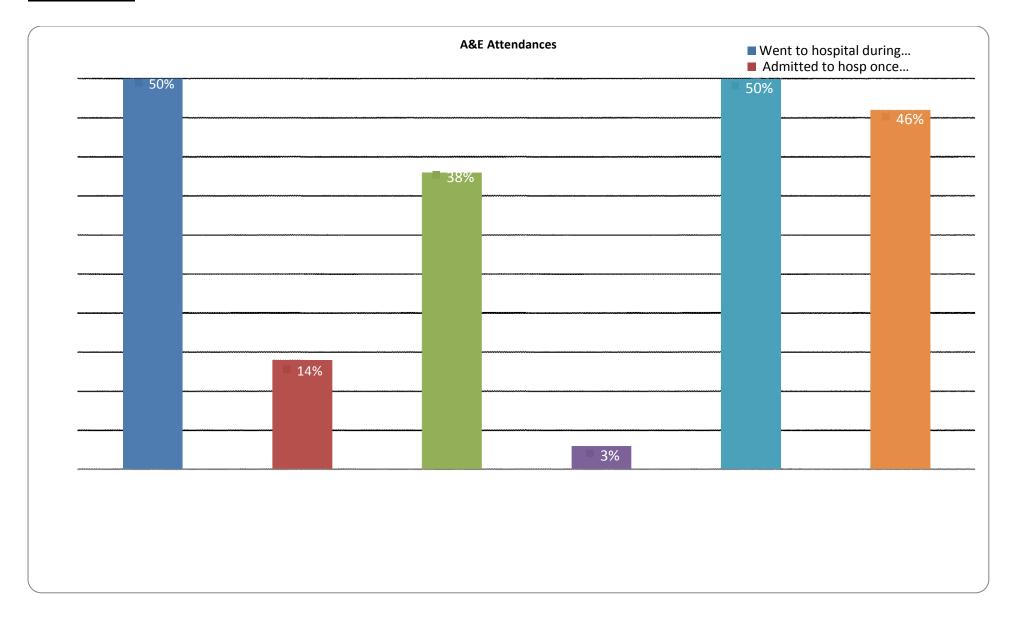

| HARTLAND WAY<br>SURGERY : 2013 A&E<br>audit                                                                                                                                    | Numbers                                                                                                                     | Percentage |
|--------------------------------------------------------------------------------------------------------------------------------------------------------------------------------|-----------------------------------------------------------------------------------------------------------------------------|------------|
|                                                                                                                                                                                |                                                                                                                             |            |
| Number of attendees                                                                                                                                                            | 52                                                                                                                          |            |
| Went to hospital during                                                                                                                                                        | 21                                                                                                                          | 40%        |
| surgery closed times                                                                                                                                                           |                                                                                                                             |            |
| Admitted to hosp once<br>attended during<br>surgery closed times –<br>Admitted or AEOB or to<br>GP Adam Ward                                                                   | 3                                                                                                                           | 14%        |
| Went to hosp during surgery open hours                                                                                                                                         | 31                                                                                                                          | 60%        |
| Adm to hosp during                                                                                                                                                             | 10                                                                                                                          | 32%        |
| surgery open hours                                                                                                                                                             |                                                                                                                             |            |
| No of attendances that were valid (i.e irrespective whether during closed or open hours)                                                                                       | 26                                                                                                                          | 50%        |
| No of attendances that<br>were invalid (i.e could<br>have attended the<br>surgery isntead of going<br>to A&E)                                                                  | 26                                                                                                                          | 50%        |
| Can we get a sense of<br>the reasons why people<br>attend A&E (i.e. we<br>categorise as T&O,<br>Ophthalmic, Minor injury,<br>Elderly care, cardio<br>vascular, paediatric etc) | CVD – 5 GI – 5 MusculoSkeleta/Ortho - 21 Respiratory – 6 Opthalmology - 2 Urology -2 ENT – 3 Trauma – 4 Minor Injuries - 11 |            |